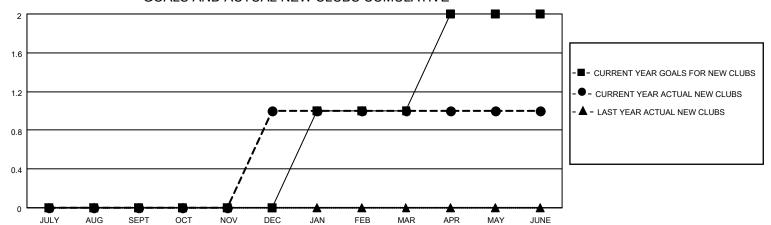

## MONTHLY MEMBERSHIP PROGRESS REPORT

**LOCATION TEXAS** District 2 X3 Results as of: 6/30/2023

| Clubs                 |               |           |               | Members               |                        |                         |                                                    |
|-----------------------|---------------|-----------|---------------|-----------------------|------------------------|-------------------------|----------------------------------------------------|
| RESULTS FOR 2022-2023 |               |           |               | RESULTS FOR 2022-2023 |                        |                         |                                                    |
| QUARTER               | NEW CLUB GOAL | NEW CLUBS | DROPPED CLUBS | QUARTER MEME          | BER GROWTH NET<br>GOAL | MEMBER GROWTH<br>ACTUAL | DROPPED<br>MEMBERS ACTUAL<br>(including transfers) |
| JULY/AUG/SEPT         | 0             | 0         | 1             | JULY/AUG/SEPT         | 20                     | 44                      | 65                                                 |
| OCT/NOV/DEC           | 0             | 1         | 0             | OCT/NOV/DEC           | 10                     | 77                      | 56                                                 |
| JAN/FEB/MAR           | 1             | 0         | 0             | JAN/FEB/MAR           | 5                      | 31                      | 51                                                 |
| APR/MAY/JUNE          | 1             | 0         | 0             | APR/MAY/JUNE          | 5                      | 60                      | 90                                                 |

## GOALS AND ACTUAL NEW CLUBS CUMULATIVE

- MEMBER GROWTH ACTUAL

- LAST YEAR MEMBERSHIP ACTUAL

| DROPPED CLUBS: 1 |                 |     | 34 CLUBS OF 50 ADDED 1 OR<br>MORE NEW MEMBERS | GENDER DISTRIBUTION       |         |
|------------------|-----------------|-----|-----------------------------------------------|---------------------------|---------|
|                  |                 |     | WIONE NEW WEINBERG                            | MALE                      | 817 (6  |
|                  |                 |     |                                               | FEMALE                    | 484 (3  |
|                  | DROPPED MEMBERS |     |                                               | NON BINARY                | 0 (0.00 |
|                  |                 |     |                                               | PREFER NOT TO ANSWER      | 0 (0.00 |
|                  | DECEASED        | 22  |                                               |                           |         |
|                  | CLUB CANCELLED  | 15  | CLICK HERE FOR CUMULATIVE                     | TOTAL FAMILY UNIT MEMBERS |         |
|                  | OTHER           | 225 | MEMBERSHIP DATA                               |                           |         |
|                  | TOTAL           | 262 |                                               | FAMILY MEMBERS PAYING HA  | LF DUES |
|                  |                 |     |                                               |                           |         |