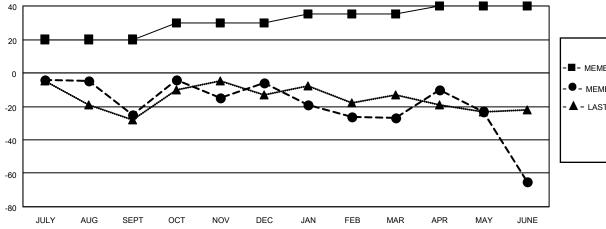

## MONTHLY MEMBERSHIP PROGRESS REPORT

**LOCATION TEXAS** District 2 X3 Results as of: 6/30/2023

| Clubs                 |               |           |               | Members               |                        |                         |                                                    |
|-----------------------|---------------|-----------|---------------|-----------------------|------------------------|-------------------------|----------------------------------------------------|
| RESULTS FOR 2022-2023 |               |           |               | RESULTS FOR 2022-2023 |                        |                         |                                                    |
| QUARTER               | NEW CLUB GOAL | NEW CLUBS | DROPPED CLUBS | QUARTER MEME          | BER GROWTH NET<br>GOAL | MEMBER GROWTH<br>ACTUAL | DROPPED<br>MEMBERS ACTUAL<br>(including transfers) |
| JULY/AUG/SEPT         | 0             | 0         | 1             | JULY/AUG/SEPT         | 20                     | 44                      | 65                                                 |
| OCT/NOV/DEC           | 0             | 1         | 0             | OCT/NOV/DEC           | 10                     | 77                      | 56                                                 |
| JAN/FEB/MAR           | 1             | 0         | 0             | JAN/FEB/MAR           | 5                      | 31                      | 51                                                 |
| APR/MAY/JUNE          | 1             | 0         | 0             | APR/MAY/JUNE          | 5                      | 60                      | 90                                                 |

## GOALS AND ACTUAL NEW CLUBS CUMULATIVE

- MEMBER GROWTH ACTUAL

- LAST YEAR MEMBERSHIP ACTUAL

| DROPPED CLUBS: 1 |                 |     | 34 CLUBS OF 50 ADDED 1 OR<br>MORE NEW MEMBERS | GENDER DISTRIBUTION       |         |
|------------------|-----------------|-----|-----------------------------------------------|---------------------------|---------|
|                  |                 |     | WIONE NEW WEINBERG                            | MALE                      | 817 (6  |
|                  |                 |     |                                               | FEMALE                    | 484 (3  |
|                  | DROPPED MEMBERS |     |                                               | NON BINARY                | 0 (0.00 |
|                  |                 |     |                                               | PREFER NOT TO ANSWER      | 0 (0.00 |
|                  | DECEASED        | 22  |                                               |                           |         |
|                  | CLUB CANCELLED  | 15  | CLICK HERE FOR CUMULATIVE                     | TOTAL FAMILY UNIT MEMBERS |         |
|                  | OTHER           | 225 | MEMBERSHIP DATA                               |                           |         |
|                  | TOTAL           | 262 |                                               | FAMILY MEMBERS PAYING HA  | LF DUES |
|                  |                 |     |                                               |                           |         |